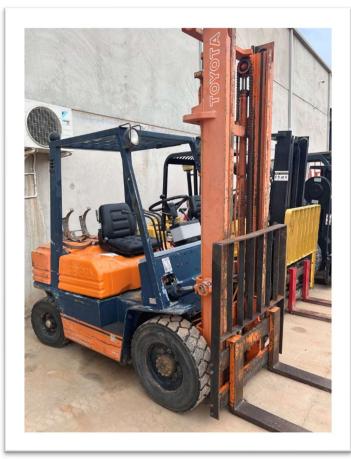

## TOYOTA 5FG25 LPG Forklift

## \$8,900 + GST

|                                                                                                                                                                                                                                                                                                                                                                                                                                                                                                                                                                                                                                                                                                                                                                                                                                                                                                                                                                                                                                                                                                                                                                                                                                                                                                                                                                                                                                                                                                                                                                                                                                                                                                                                                                                                                                                                                                                                                                                                                                                                                                 |              |               | •                 |
|-------------------------------------------------------------------------------------------------------------------------------------------------------------------------------------------------------------------------------------------------------------------------------------------------------------------------------------------------------------------------------------------------------------------------------------------------------------------------------------------------------------------------------------------------------------------------------------------------------------------------------------------------------------------------------------------------------------------------------------------------------------------------------------------------------------------------------------------------------------------------------------------------------------------------------------------------------------------------------------------------------------------------------------------------------------------------------------------------------------------------------------------------------------------------------------------------------------------------------------------------------------------------------------------------------------------------------------------------------------------------------------------------------------------------------------------------------------------------------------------------------------------------------------------------------------------------------------------------------------------------------------------------------------------------------------------------------------------------------------------------------------------------------------------------------------------------------------------------------------------------------------------------------------------------------------------------------------------------------------------------------------------------------------------------------------------------------------------------|--------------|---------------|-------------------|
| Make                                                                                                                                                                                                                                                                                                                                                                                                                                                                                                                                                                                                                                                                                                                                                                                                                                                                                                                                                                                                                                                                                                                                                                                                                                                                                                                                                                                                                                                                                                                                                                                                                                                                                                                                                                                                                                                                                                                                                                                                                                                                                            | Toyota       | Fuel          | Dual – LPG/Petrol |
| Model                                                                                                                                                                                                                                                                                                                                                                                                                                                                                                                                                                                                                                                                                                                                                                                                                                                                                                                                                                                                                                                                                                                                                                                                                                                                                                                                                                                                                                                                                                                                                                                                                                                                                                                                                                                                                                                                                                                                                                                                                                                                                           | 5FG25        | Tyres         | Pneumatic         |
| Capacity                                                                                                                                                                                                                                                                                                                                                                                                                                                                                                                                                                                                                                                                                                                                                                                                                                                                                                                                                                                                                                                                                                                                                                                                                                                                                                                                                                                                                                                                                                                                                                                                                                                                                                                                                                                                                                                                                                                                                                                                                                                                                        | 2,500 kg     | Attachments   |                   |
| Year                                                                                                                                                                                                                                                                                                                                                                                                                                                                                                                                                                                                                                                                                                                                                                                                                                                                                                                                                                                                                                                                                                                                                                                                                                                                                                                                                                                                                                                                                                                                                                                                                                                                                                                                                                                                                                                                                                                                                                                                                                                                                            | 1997         | Extras        | Weight Lift Gauge |
| Mast Stage                                                                                                                                                                                                                                                                                                                                                                                                                                                                                                                                                                                                                                                                                                                                                                                                                                                                                                                                                                                                                                                                                                                                                                                                                                                                                                                                                                                                                                                                                                                                                                                                                                                                                                                                                                                                                                                                                                                                                                                                                                                                                      | 2 Stage      | Hours         | 15,678            |
| Lift Height                                                                                                                                                                                                                                                                                                                                                                                                                                                                                                                                                                                                                                                                                                                                                                                                                                                                                                                                                                                                                                                                                                                                                                                                                                                                                                                                                                                                                                                                                                                                                                                                                                                                                                                                                                                                                                                                                                                                                                                                                                                                                     | 4,000 mm     | Transmission  | Powershift        |
|                                                                                                                                                                                                                                                                                                                                                                                                                                                                                                                                                                                                                                                                                                                                                                                                                                                                                                                                                                                                                                                                                                                                                                                                                                                                                                                                                                                                                                                                                                                                                                                                                                                                                                                                                                                                                                                                                                                                                                                                                                                                                                 |              |               |                   |
| Location                                                                                                                                                                                                                                                                                                                                                                                                                                                                                                                                                                                                                                                                                                                                                                                                                                                                                                                                                                                                                                                                                                                                                                                                                                                                                                                                                                                                                                                                                                                                                                                                                                                                                                                                                                                                                                                                                                                                                                                                                                                                                        | Griffith NSW | Phone         | 1300 704 620      |
|                                                                                                                                                                                                                                                                                                                                                                                                                                                                                                                                                                                                                                                                                                                                                                                                                                                                                                                                                                                                                                                                                                                                                                                                                                                                                                                                                                                                                                                                                                                                                                                                                                                                                                                                                                                                                                                                                                                                                                                                                                                                                                 |              |               |                   |
| STOCK ID                                                                                                                                                                                                                                                                                                                                                                                                                                                                                                                                                                                                                                                                                                                                                                                                                                                                                                                                                                                                                                                                                                                                                                                                                                                                                                                                                                                                                                                                                                                                                                                                                                                                                                                                                                                                                                                                                                                                                                                                                                                                                        | 600252       | Serial Number | 21316             |
| Image: Street |              |               |                   |
| 42-46 Wakaden Street, Griffith NSW 2680, P: 02 6962 6255 📋 ABN 85 003 091 058                                                                                                                                                                                                                                                                                                                                                                                                                                                                                                                                                                                                                                                                                                                                                                                                                                                                                                                                                                                                                                                                                                                                                                                                                                                                                                                                                                                                                                                                                                                                                                                                                                                                                                                                                                                                                                                                                                                                                                                                                   |              |               |                   |